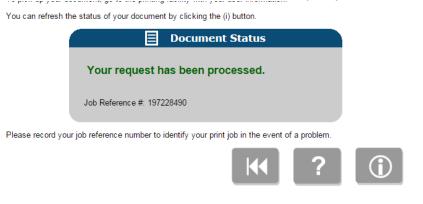

5) Wait for the job to be uploaded. Do not close the browser until the job has been successfully processed.

**6)** The status will change once it has been processed. You may now go to the library's print release station to retrieve your job,