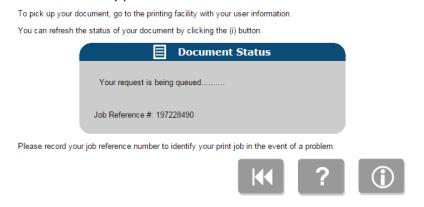

5) Wait for the job to be uploaded. Do not close the browser until the job has been successfully processed.

**6)** The status will change once it has been processed. You may now go to the library's print release station to retrieve your job,