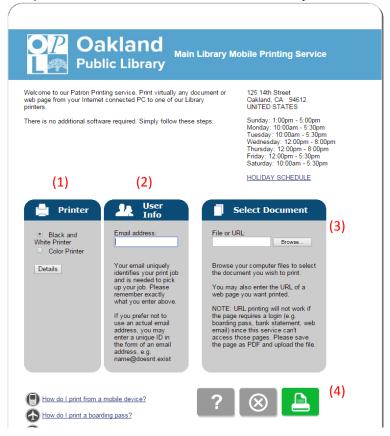

## **Mobile Print Instructions (Browser)**

Open your web browser and go to the Main Library's PrinterOn page: http://www.printeron.com/opl/demo

NOTE: URL above only to be used for testing period

- 1) Choose **Printer**. This determines the cost per page.
- 2) Enter email address to use for pickup. You will need to enter the exact same email to retrieve your job. *The address is not checked for validity*
- 3) Click **Browse**. This will open up your device's file browser to select a file to be uploaded.
- 4) Click the Green Printer Icon to submit the job